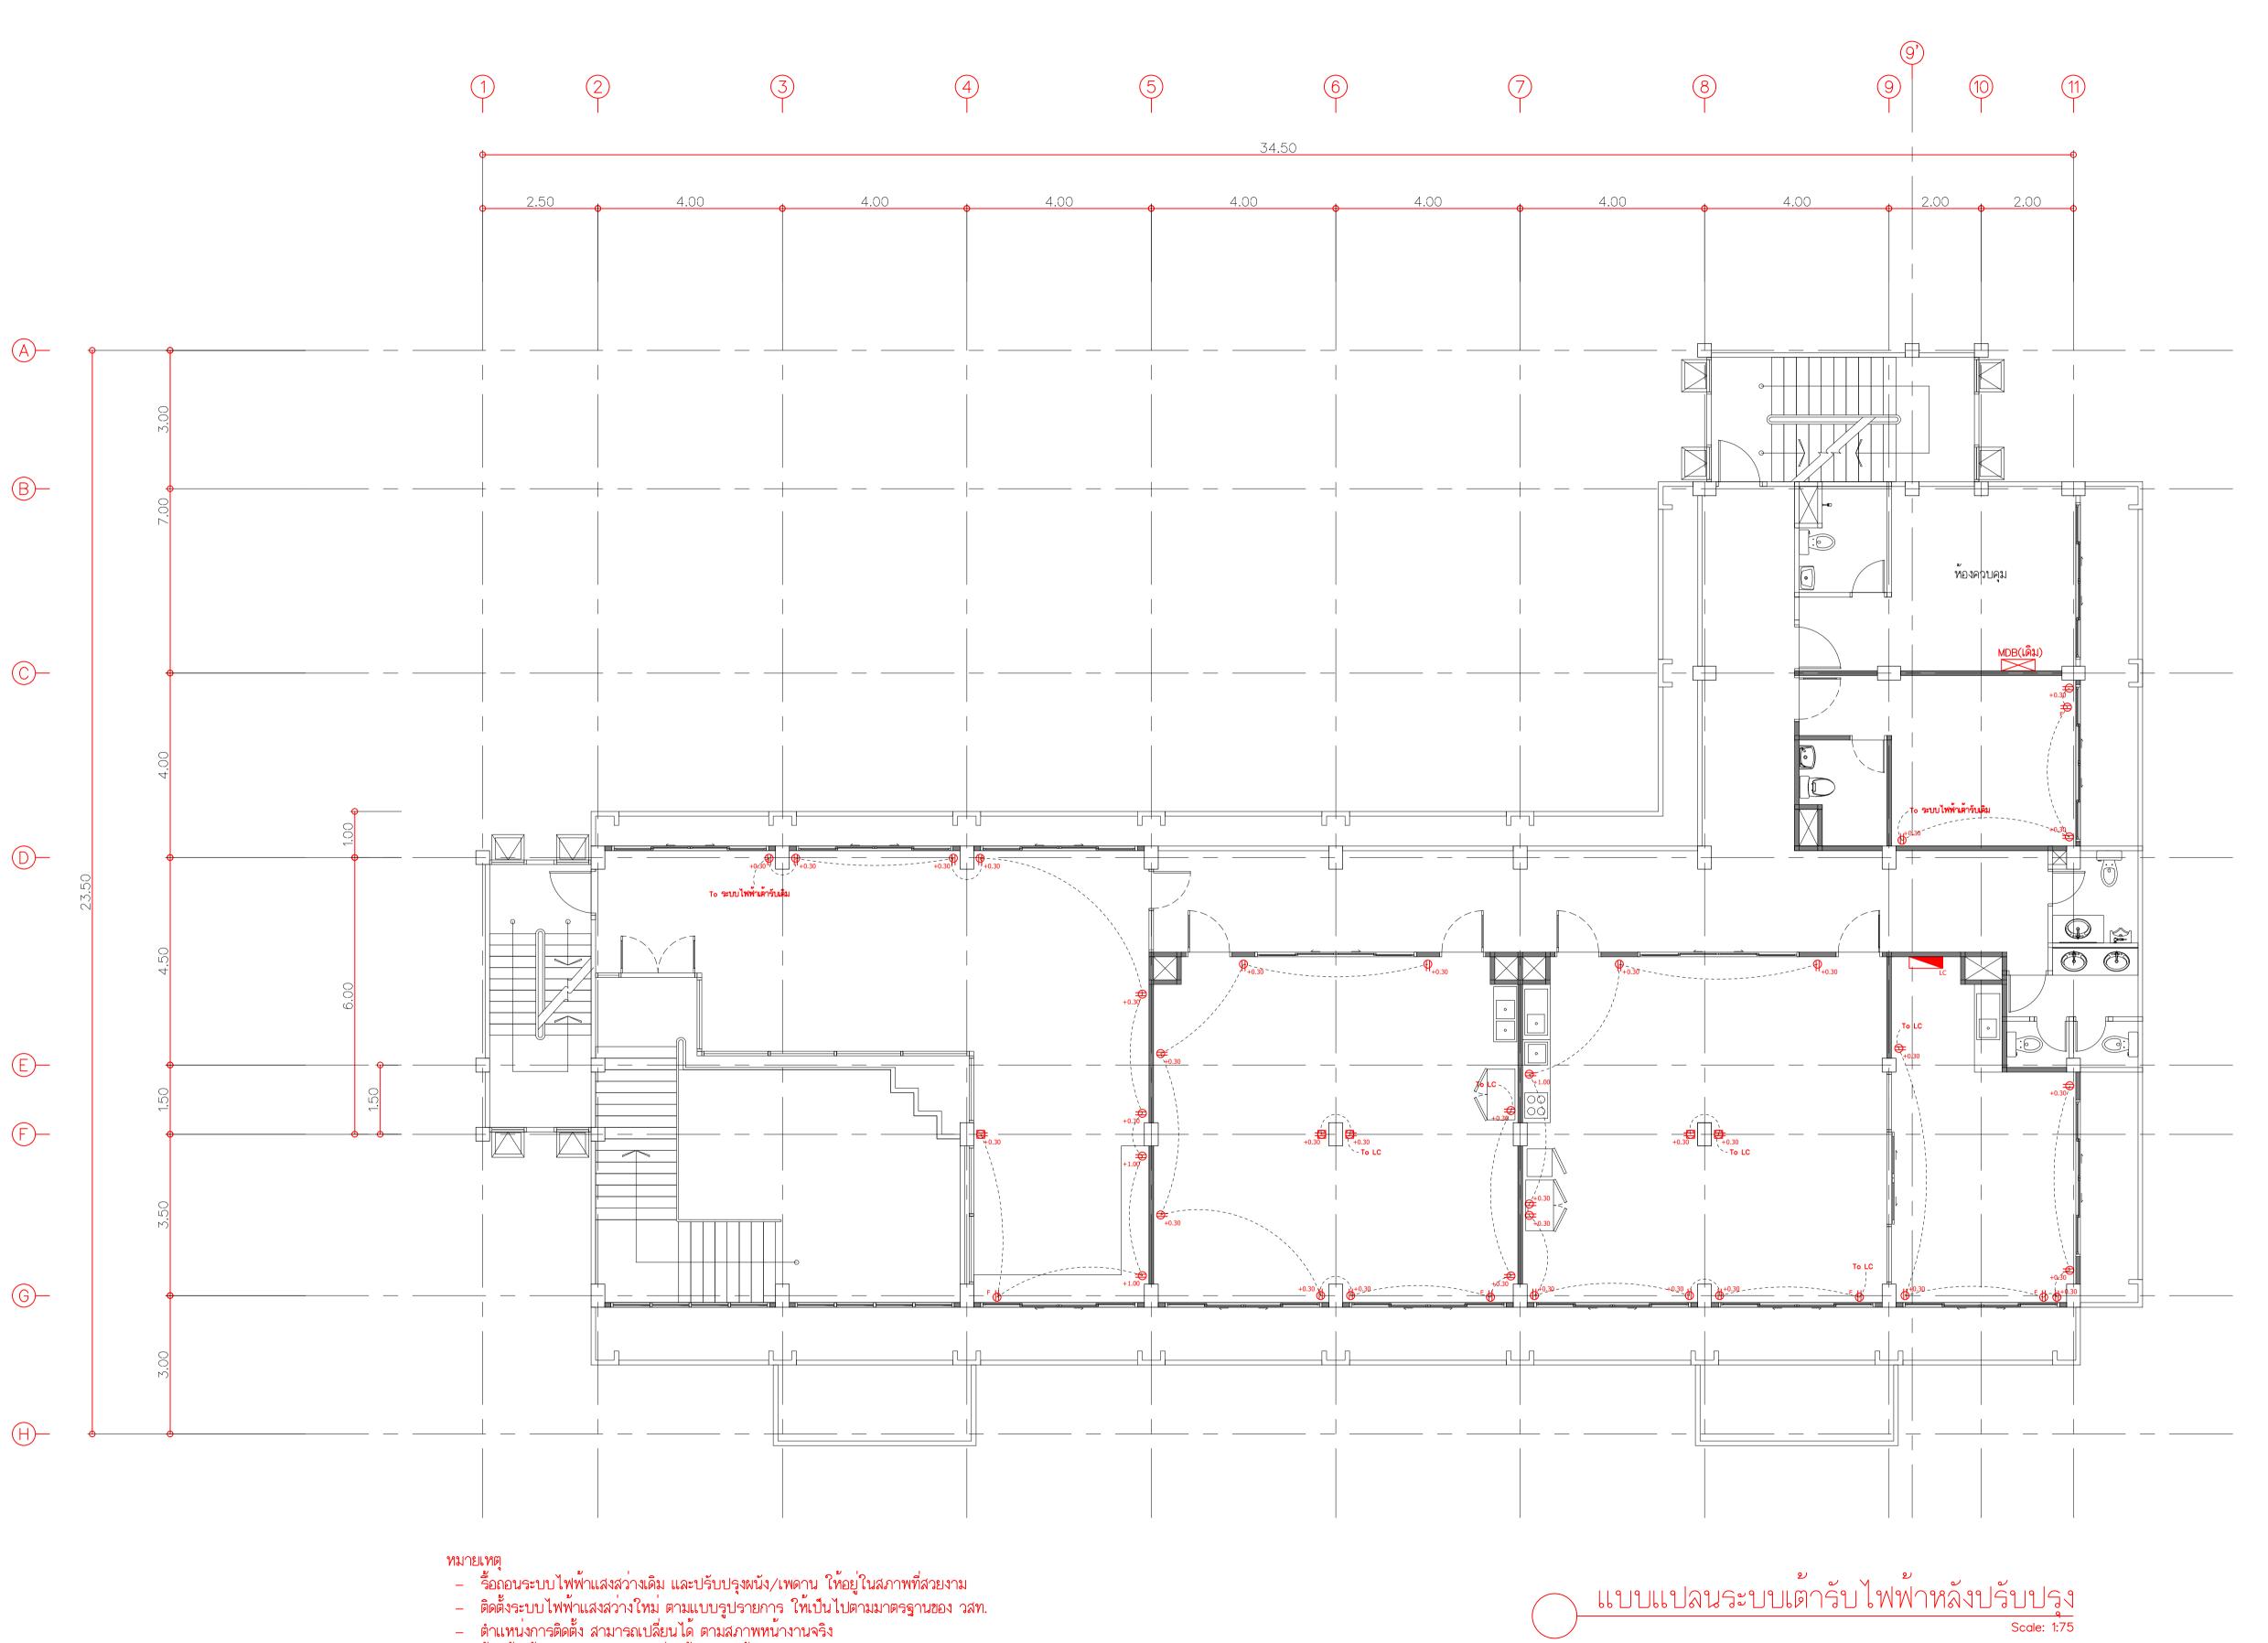

แสดงแบบ :

# แบบแปลนระบบเต้ารับไฟฟ้า หลังปรับปรุง

มาตราส่วน : วันที่ : 1:75 แผ่นที่ : รวม : EE-04 33

- กมายเทตุ
   รื้อถอนระบบไฟฟ้าแสงสว่างเดิม และปรับปรุงผนัง/เพดาน ให้อยู่ในสภาพที่สวยงาม
   ติดตั้งระบบไฟฟ้าแสงสว่างใหม่ ตามแบบรูปรายการ ให้เป็นไปตามมาตรฐานของ วสท.
   ตำแหน่งการติดตั้ง สามารถเปลี่ยนได้ ตามสภาพหน้างานจริง
   ผู้รับจ้างต้องเสนอขออนุมัติวัสดุ ผ่านผู้คุมงาน/ผู้ออกแบบ/คณะกรรมการตรวจรับพัสดุ กอนดำเนินการติดตั้งและย้ายตำแหน่งของอุปกรณ์ต่างๆ