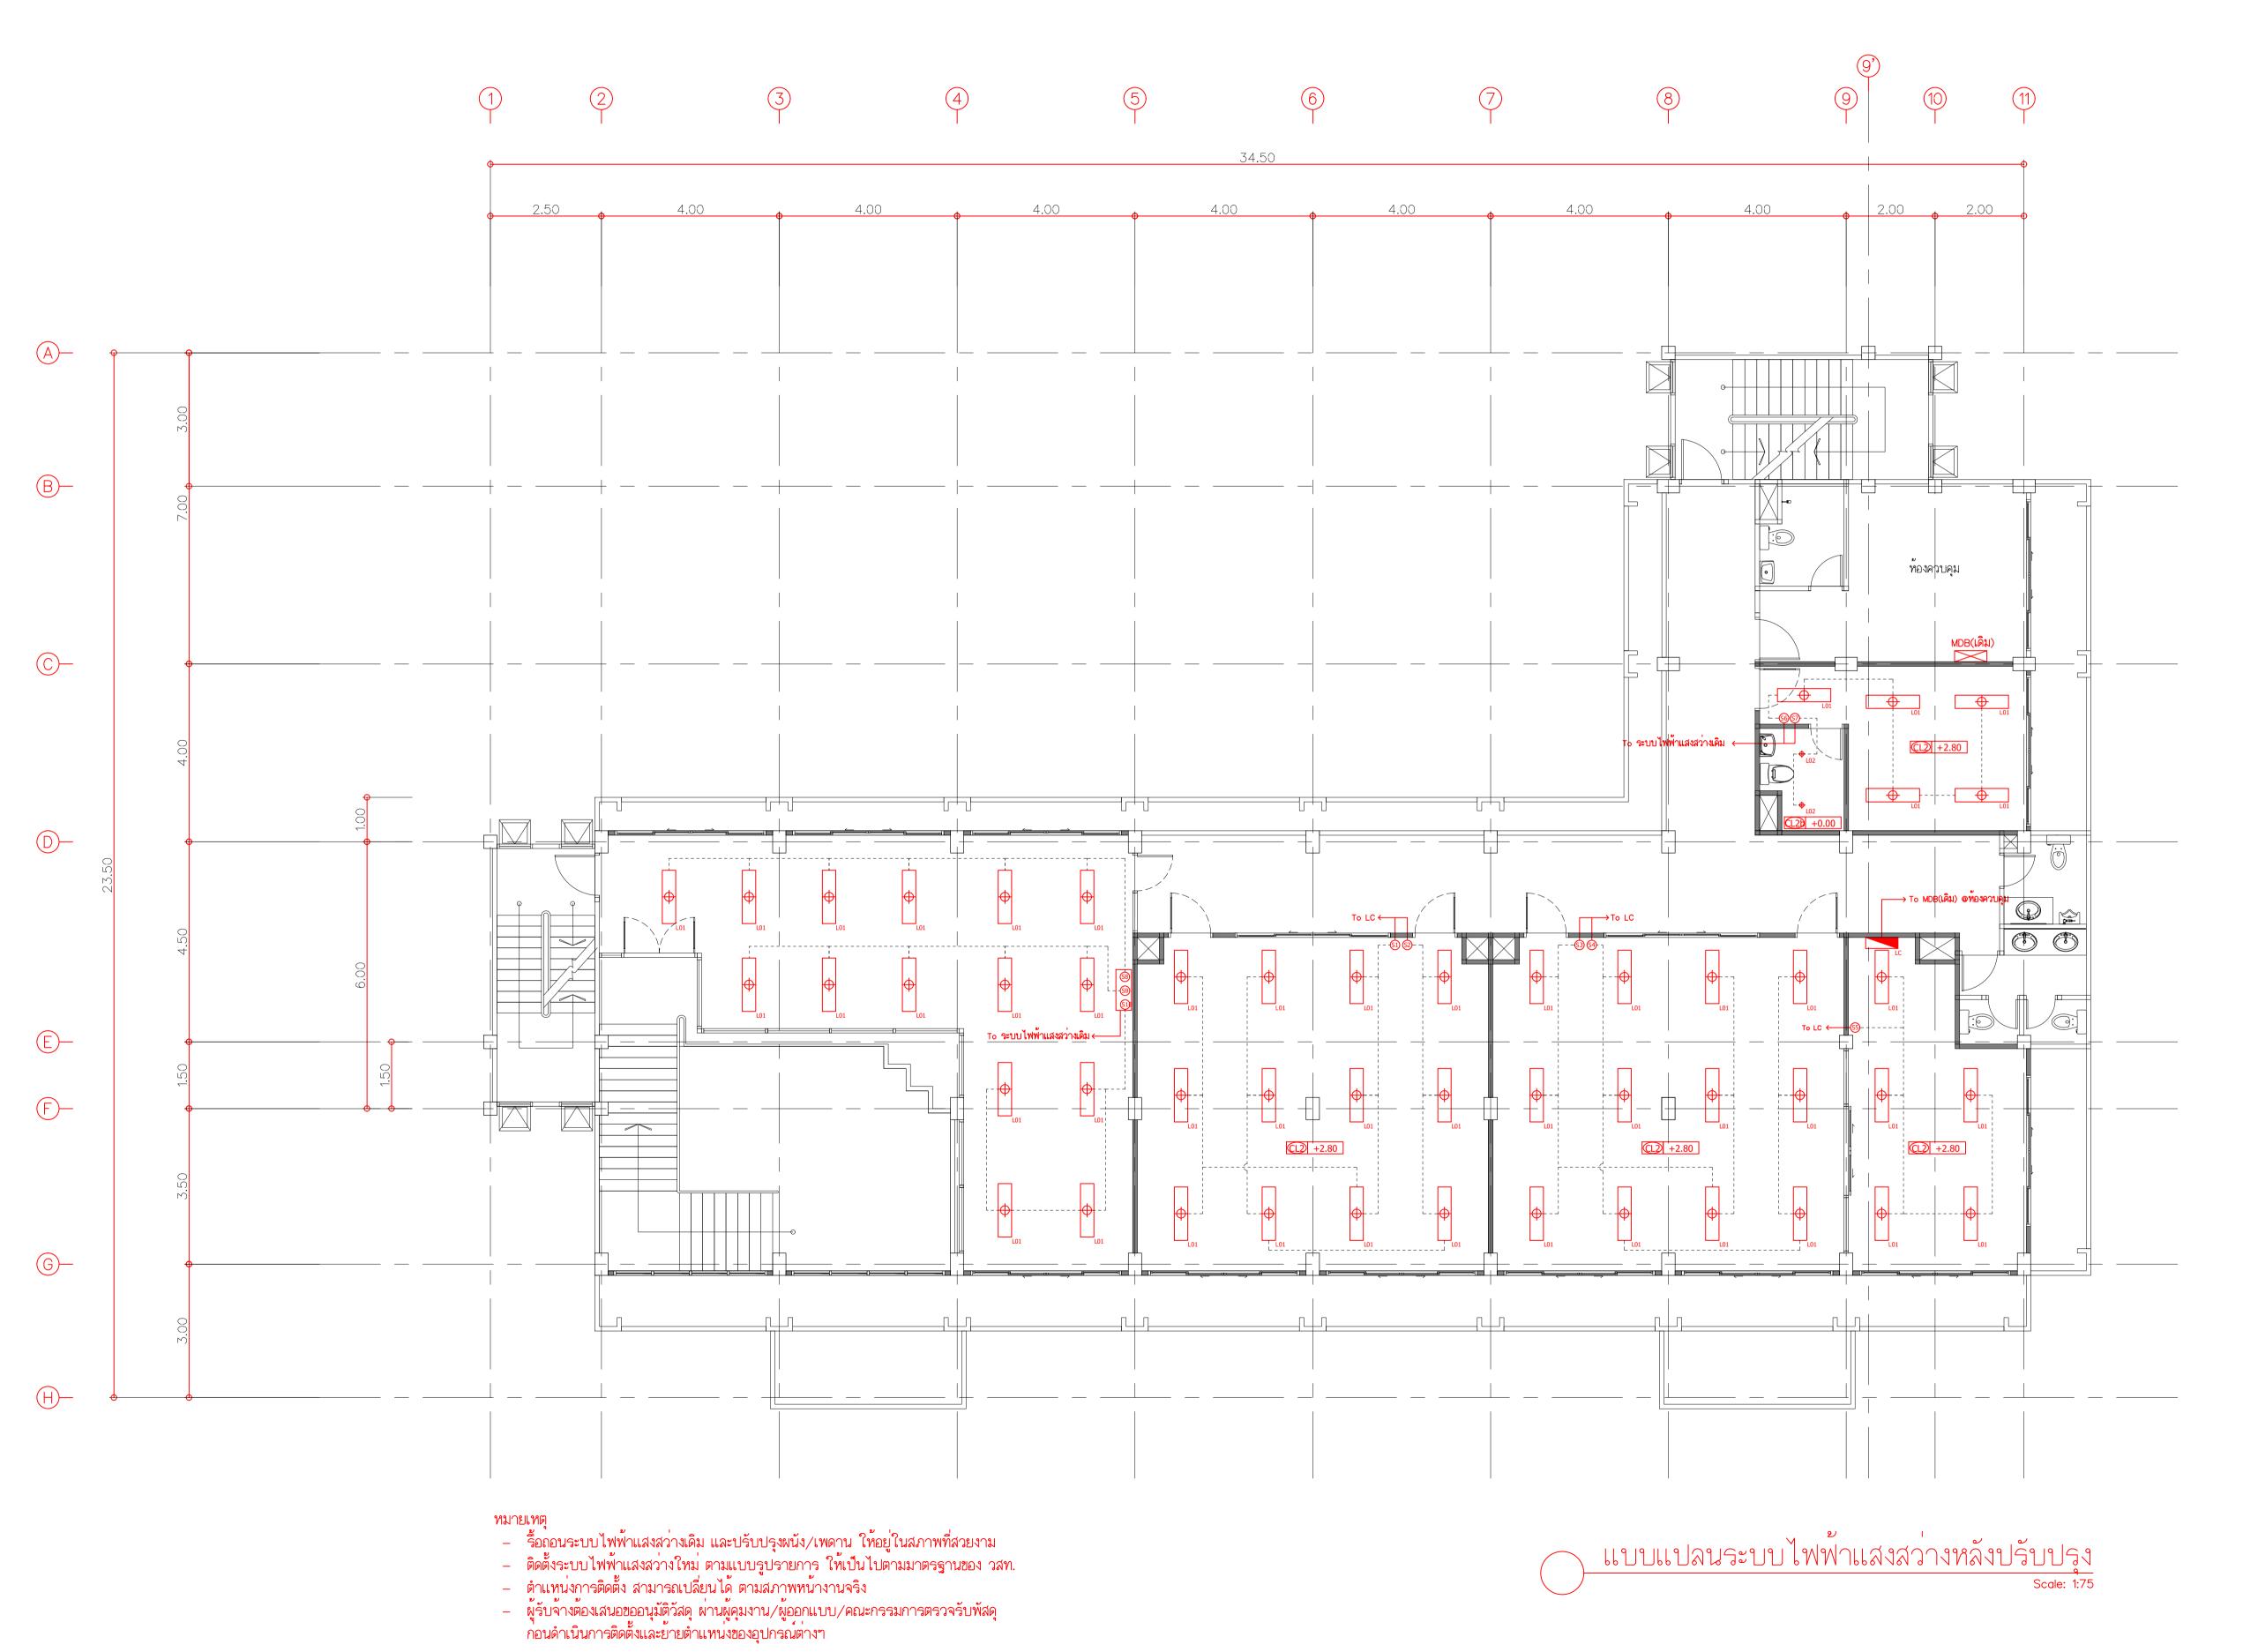

## แสดงแบบ : แบบแปลนระบบไฟฟ้าแสงสว<sup>่</sup>าง หลังปรับปรุง

มาตราส่วน : วันที่ :

1:75

แผ่นที่ : รวม :

EE-03 33

\* ระยะต่างๆที่แสดงในแบบ ใช้เพื่อประกอบการจัดทำแบบเท่านั้น ให้ผู้รับจ้างสำรวจหน้างานเสร็จก่อนดำเนินการ/เสนอราคา \*

# แบบแปลนระบบเต้ารับไฟฟ้า หลังปรับปรุง

มาตราส่วน : วันที่ : 1:75 แผ่นที่ : รวม : EE-04 33

- กมายเทตุ
   รื้อถอนระบบไฟฟ้าแสงสว่างเดิม และปรับปรุงผนัง/เพดาน ให้อยู่ในสภาพที่สวยงาม
   ติดตั้งระบบไฟฟ้าแสงสว่างใหม่ ตามแบบรูปรายการ ให้เป็นไปตามมาตรฐานของ วสท.
   ตำแหน่งการติดตั้ง สามารถเปลี่ยนได้ ตามสภาพหน้างานจริง
   ผู้รับจ้างต้องเสนอขออนุมัติวัสดุ ผ่านผู้คุมงาน/ผู้ออกแบบ/คณะกรรมการตรวจรับพัสดุ กอนดำเนินการติดตั้งและย้ายตำแหน่งของอุปกรณ์ต่างๆ