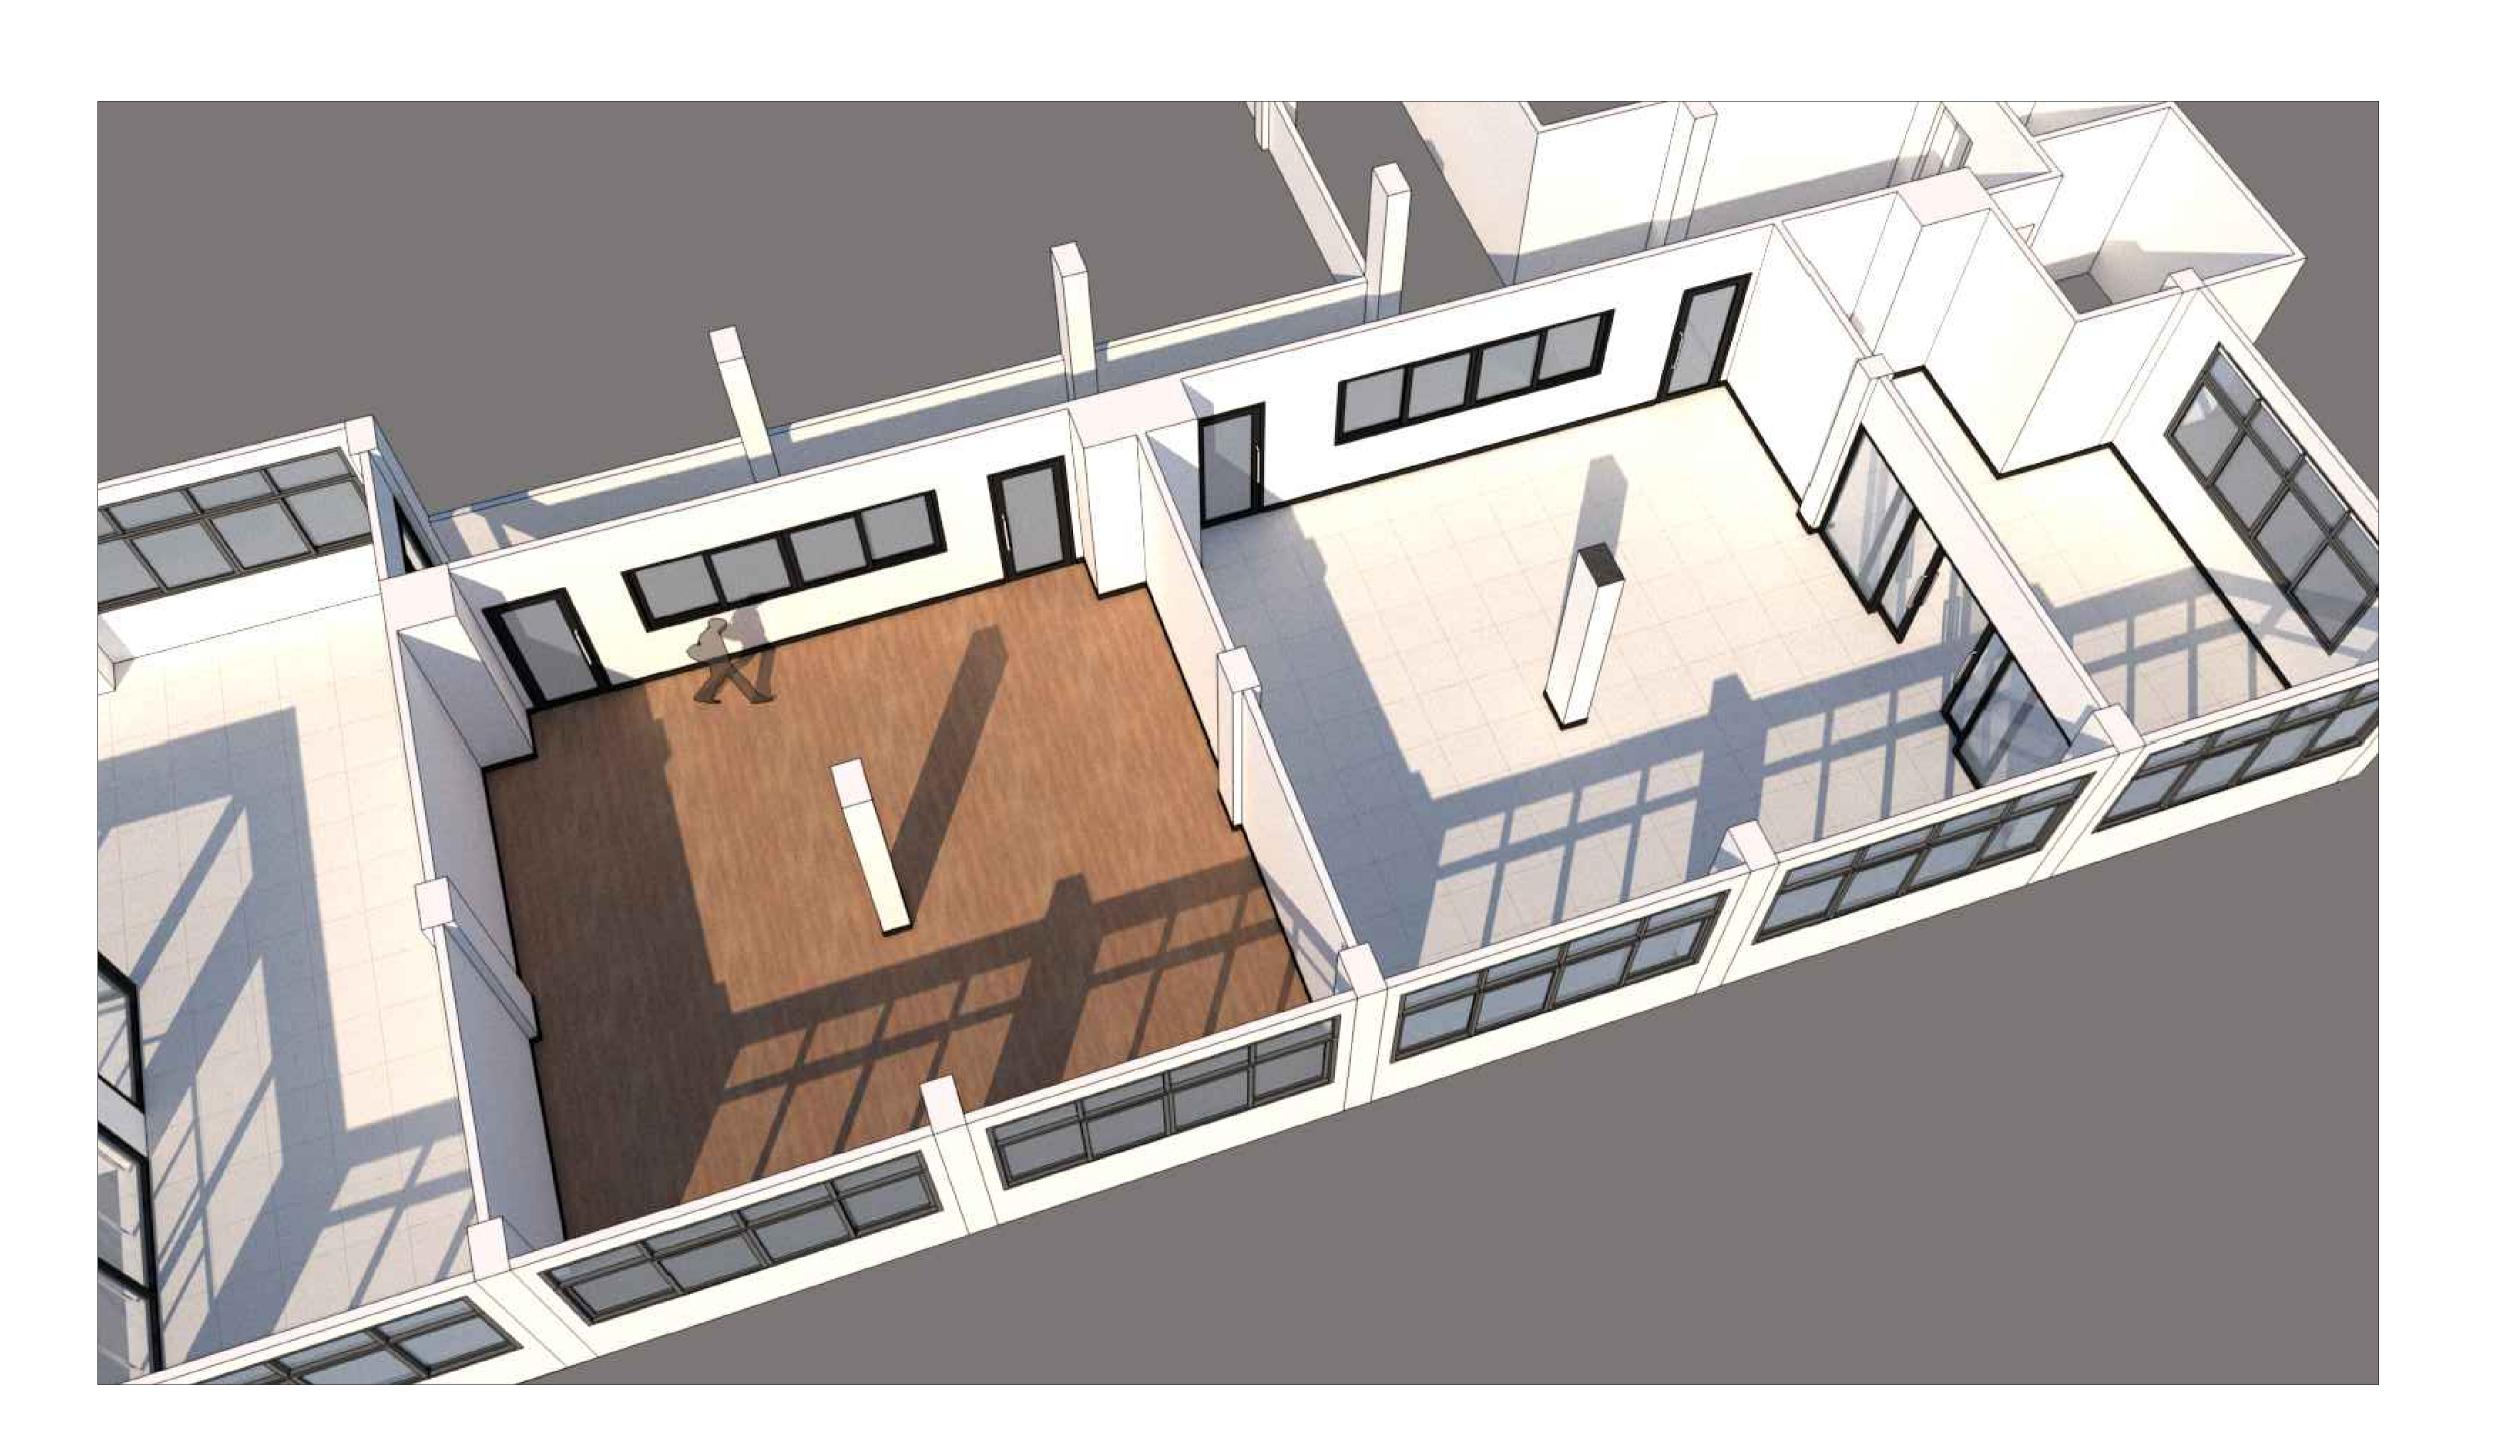

| แสดงแบบ : |             |   |
|-----------|-------------|---|
| ภาพ       | PERSPECTIVE | 1 |
|           |             |   |

| มาตราส่วน :   | วันที่ : |
|---------------|----------|
|               |          |
| NTS           |          |
| แผ่นที่ :     | 571 :    |
| 66/V 13 V 1 . | 9 997 .  |
| PER-01        | 33       |
|               |          |