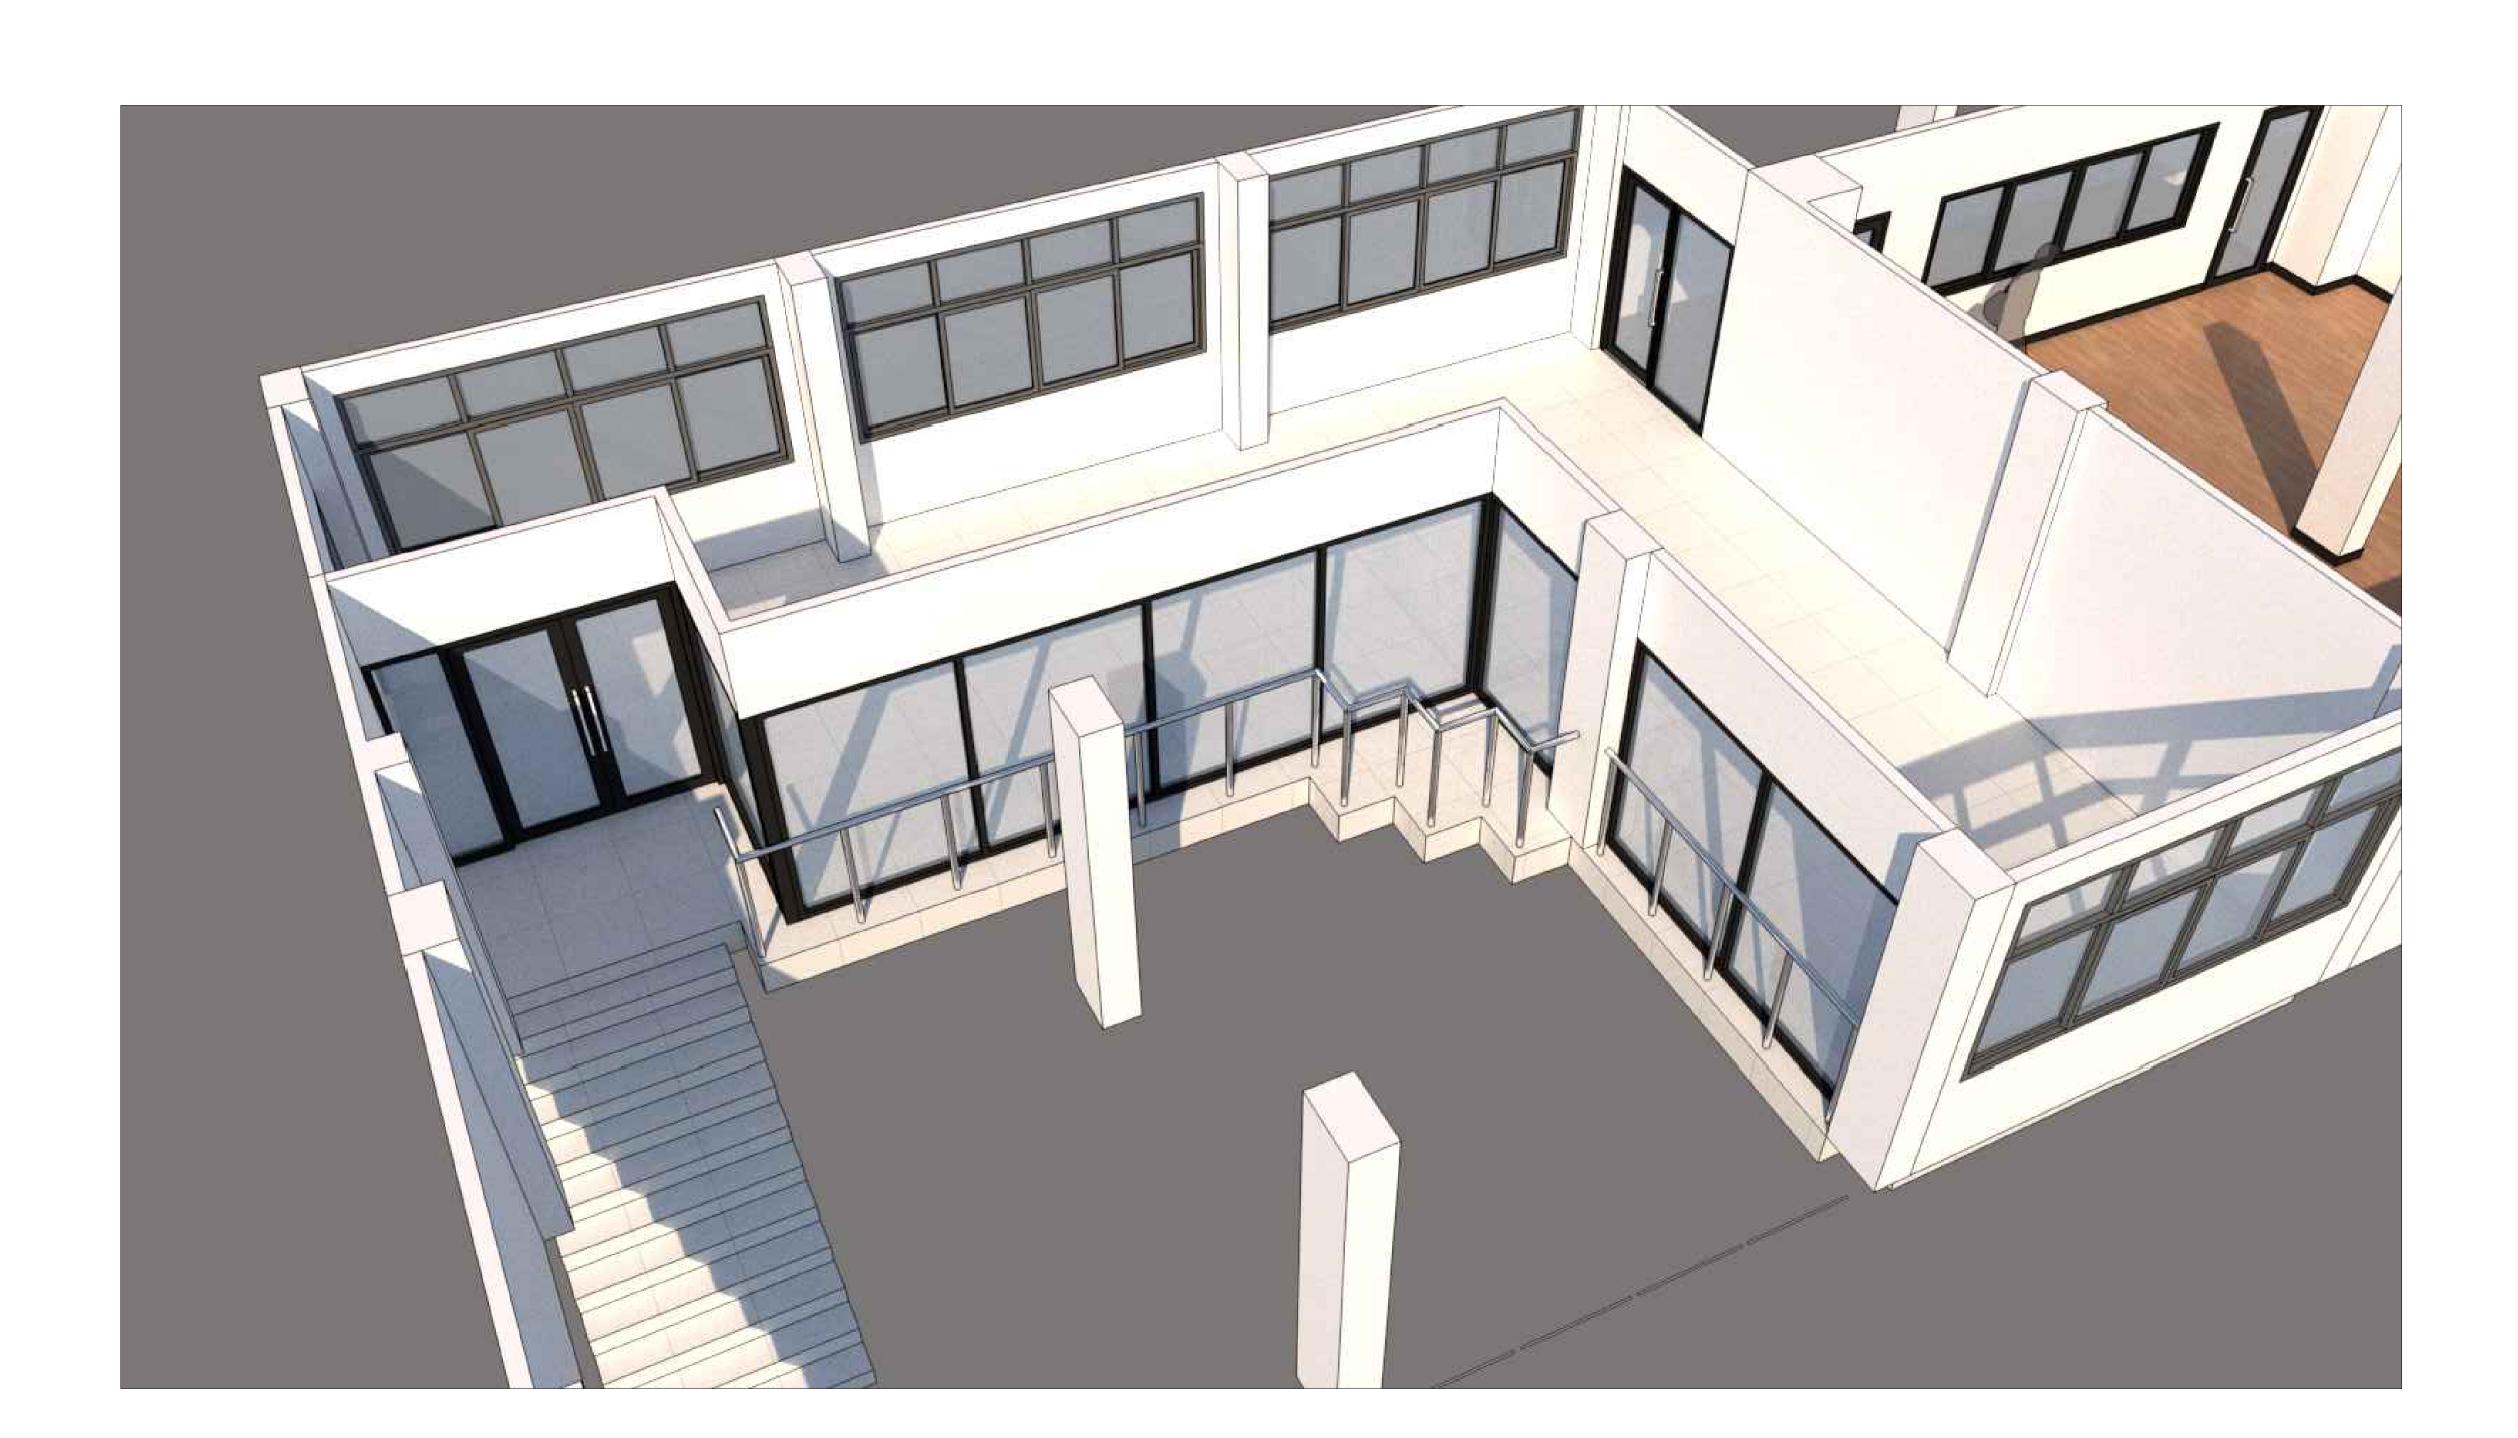

| แสดงแบบ : |             |   |
|-----------|-------------|---|
| ภาพ       | PERSPECTIVE | 1 |
|           |             |   |

| มาตราส่วน :   | วันที่ : |
|---------------|----------|
|               |          |
| NTS           |          |
| แผ่นที่ :     | 571 :    |
| 66/V 13 V 1 . | 9 997 .  |
| PER-01        | 33       |
|               |          |