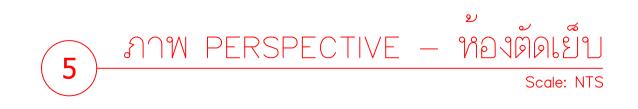

| แสดงแบบ : |              |             |   |
|-----------|--------------|-------------|---|
| 8         | $\mathbb{N}$ | PERSPECTIVE | 5 |
|           |              |             |   |

| มาตราส่วน : | วันที่ : |
|-------------|----------|
| NTS         |          |
|             |          |
| แผ่นที่ :   | รวม :    |
|             |          |
| PER-05      | 33       |
|             |          |