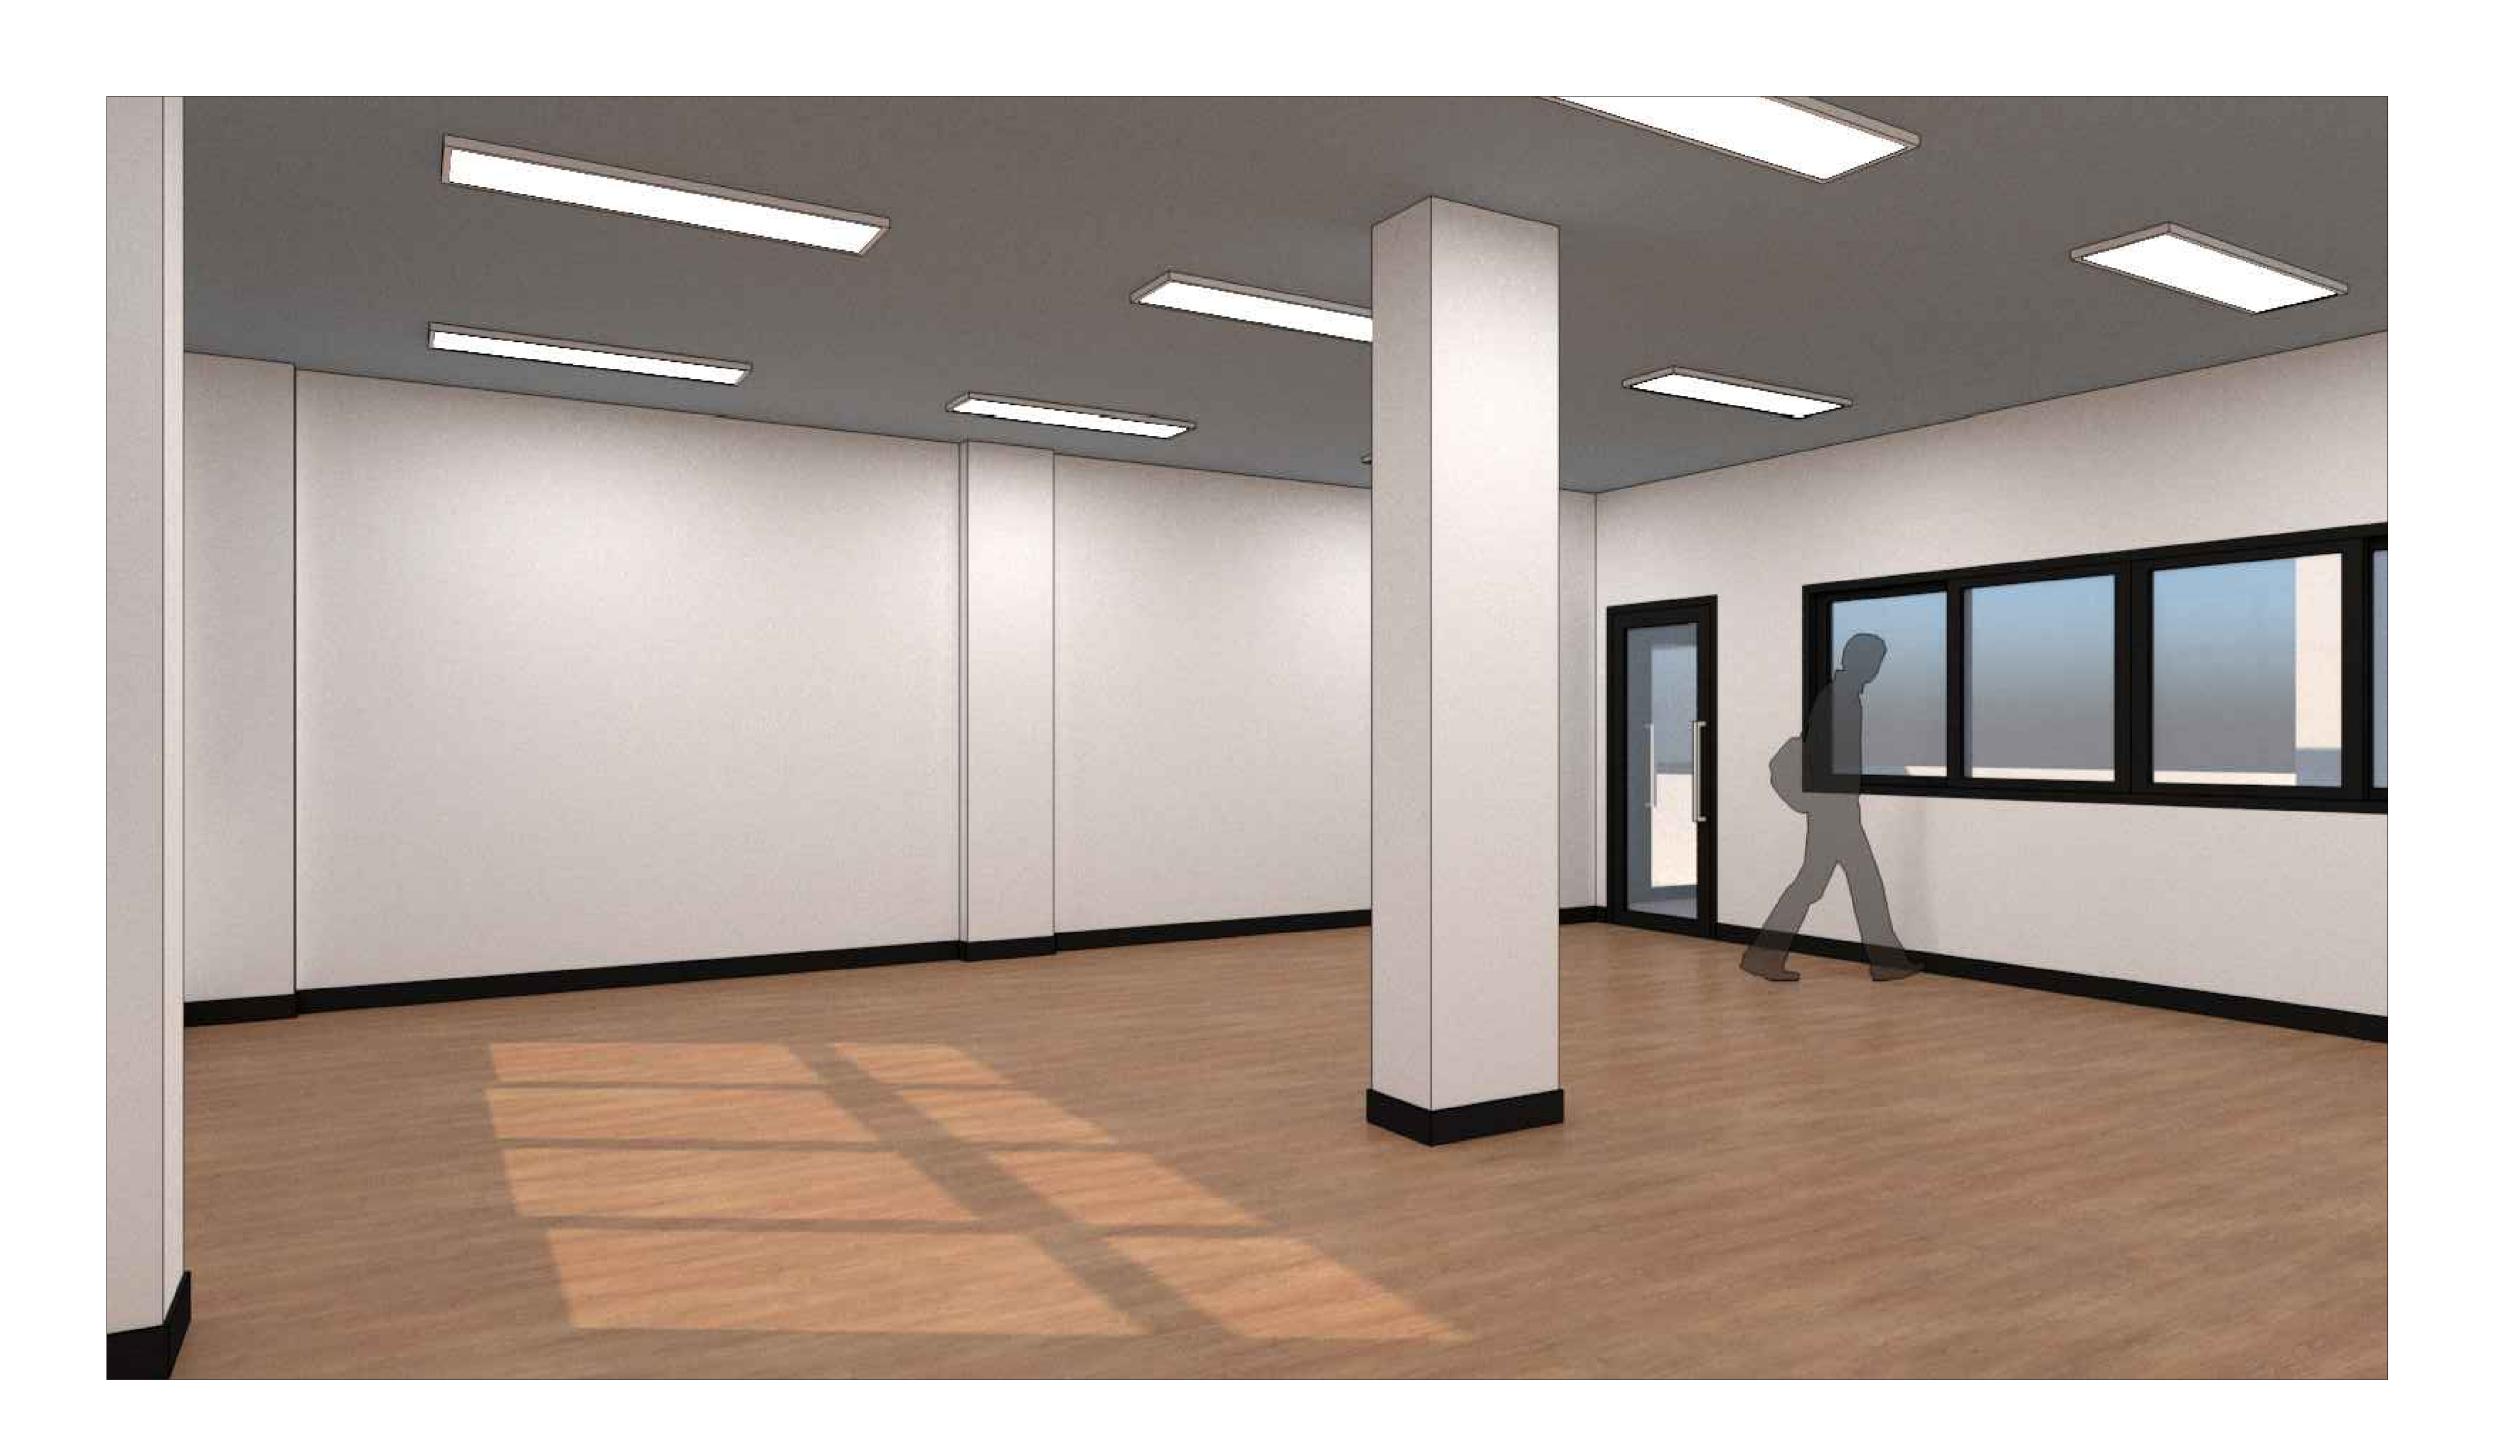

| แสดงแบบ :         |  |
|-------------------|--|
| ภาพ PERSPECTIVE 2 |  |
|                   |  |

| มาตราส่วน : | วันที่ : |
|-------------|----------|
| NITC        |          |
| NTS         |          |
| แผ่นที่ :   | รวม :    |
| PER-02      | 33       |
|             |          |