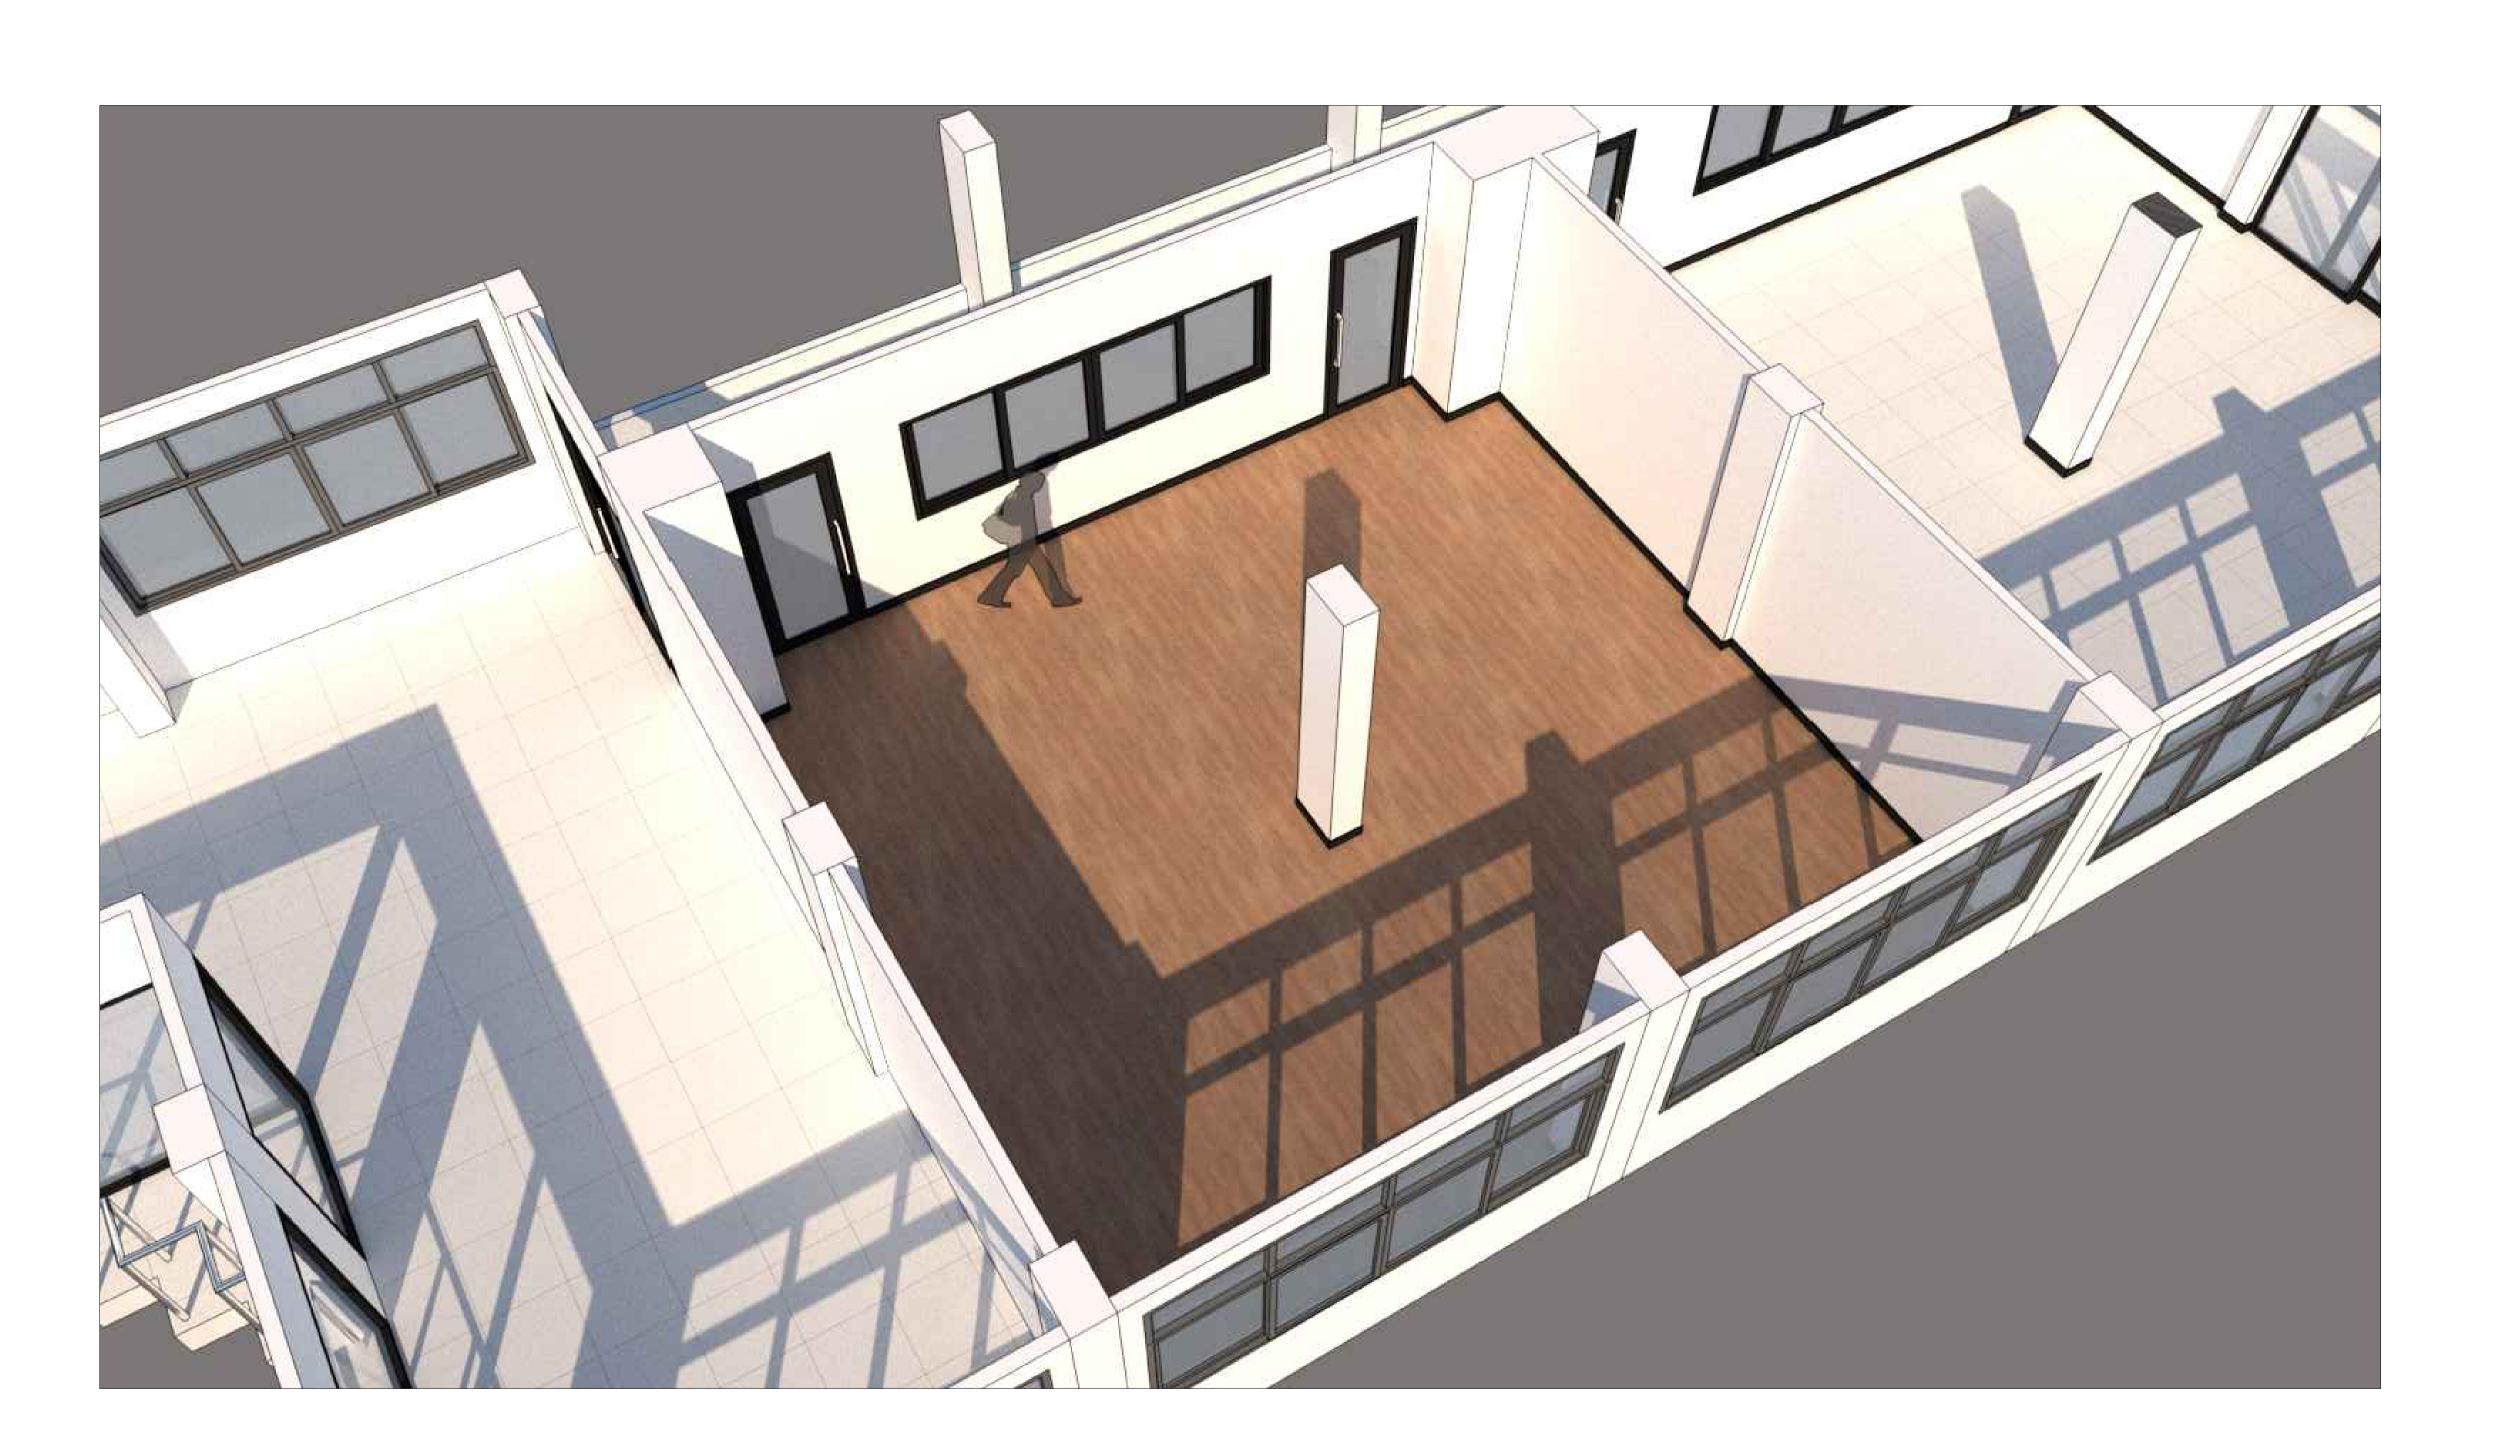

| แสดงแบบ :         |  |
|-------------------|--|
| ภาพ PERSPECTIVE 2 |  |
|                   |  |

| มาตราส่วน : | วันที่ : |
|-------------|----------|
| NITC        |          |
| NTS         |          |
| แผ่นที่ :   | รวม :    |
| PER-02      | 33       |
|             |          |