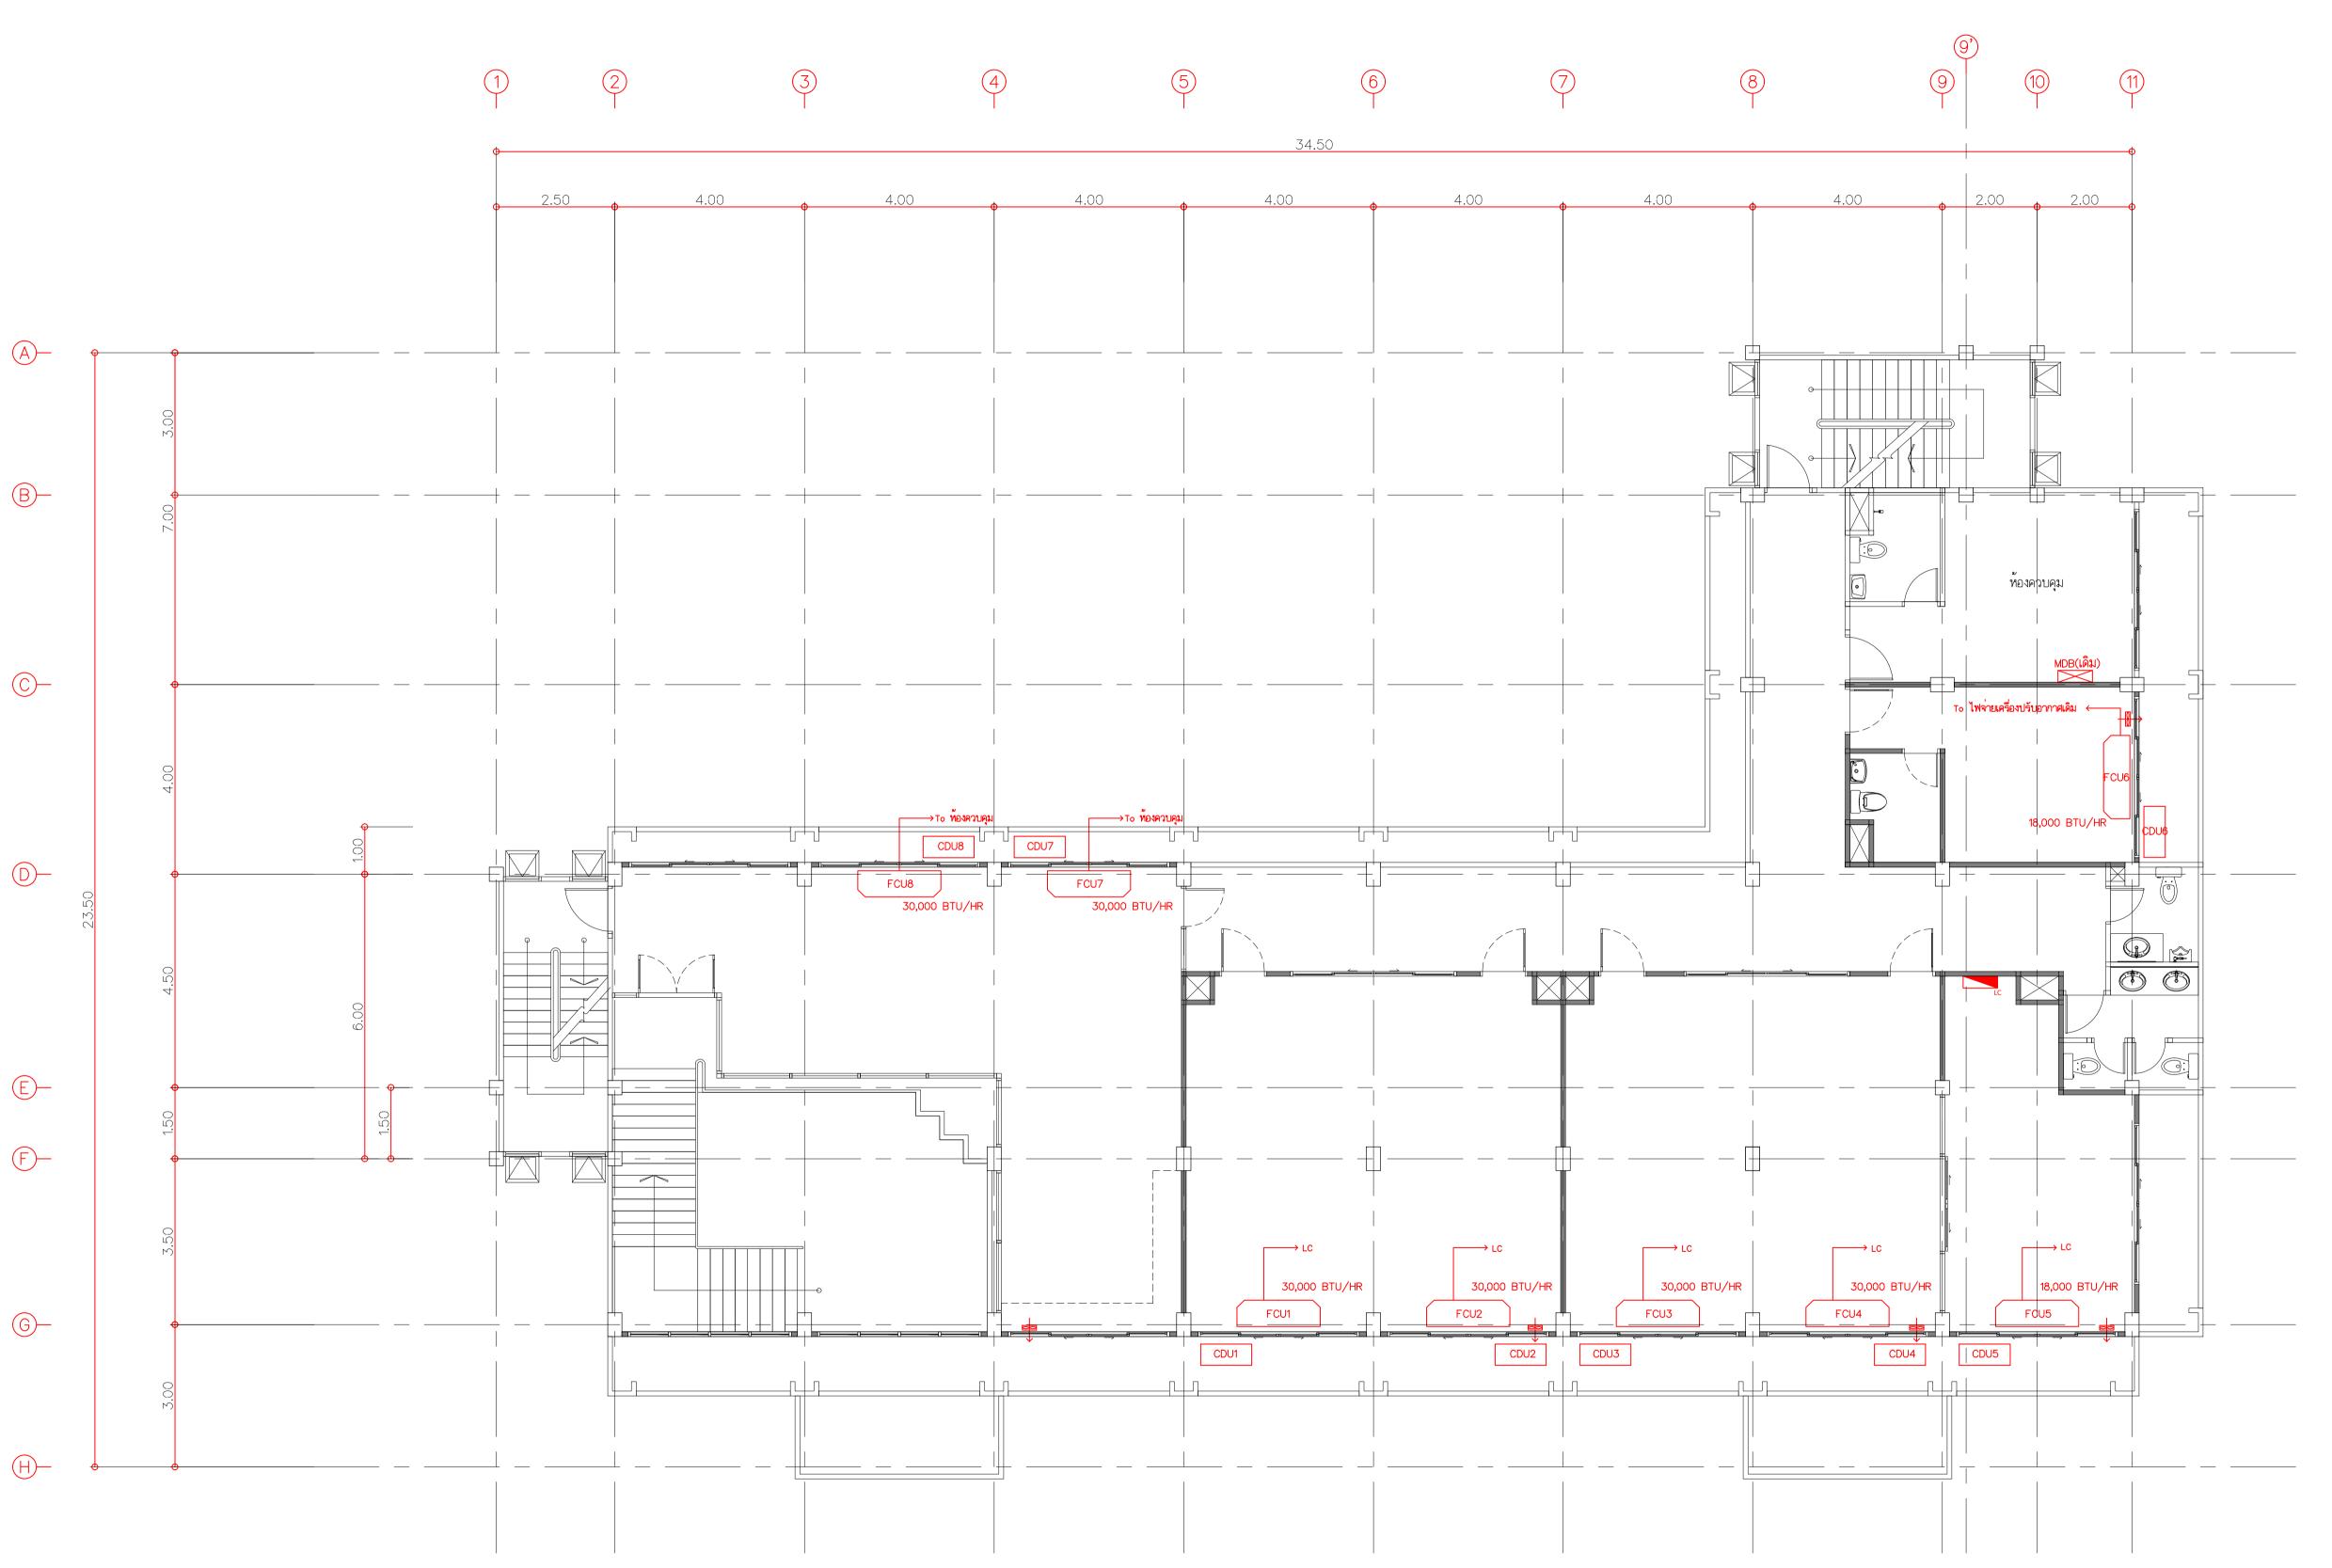

แสดงแบบ :

### แบบแปลนระบบปรับอากาศ หลังปรับปรุง

มาตราส่วน : วันที่ : 1:75 แผ่นที่ : รวม : EE-05 33

- กมายเทตุ
   รื้อถอนระบบไฟฟ้าแสงสว่างเดิม และปรับปรุงผนัง/เพดาน ให้อยู่ในสภาพที่สวยงาม
   ติดตั้งระบบไฟฟ้าแสงสว่างใหม่ ตามแบบรูปรายการ ให้เป็นไปตามมาตรฐานของ วสท.
   ตำแหน่งการติดตั้ง สามารถเปลี่ยนได้ ตามสภาพหน้างานจริง
   ผู้รับจ้างต้องเสนอขออนุมัติวัสดุ ผ่านผู้คุมงาน/ผู้ออกแบบ/คณะกรรมการตรวจรับพัสดุ กอนดำเนินการติดตั้งและย้ายตำแหน่งของอุปกรณ์ต่างๆ