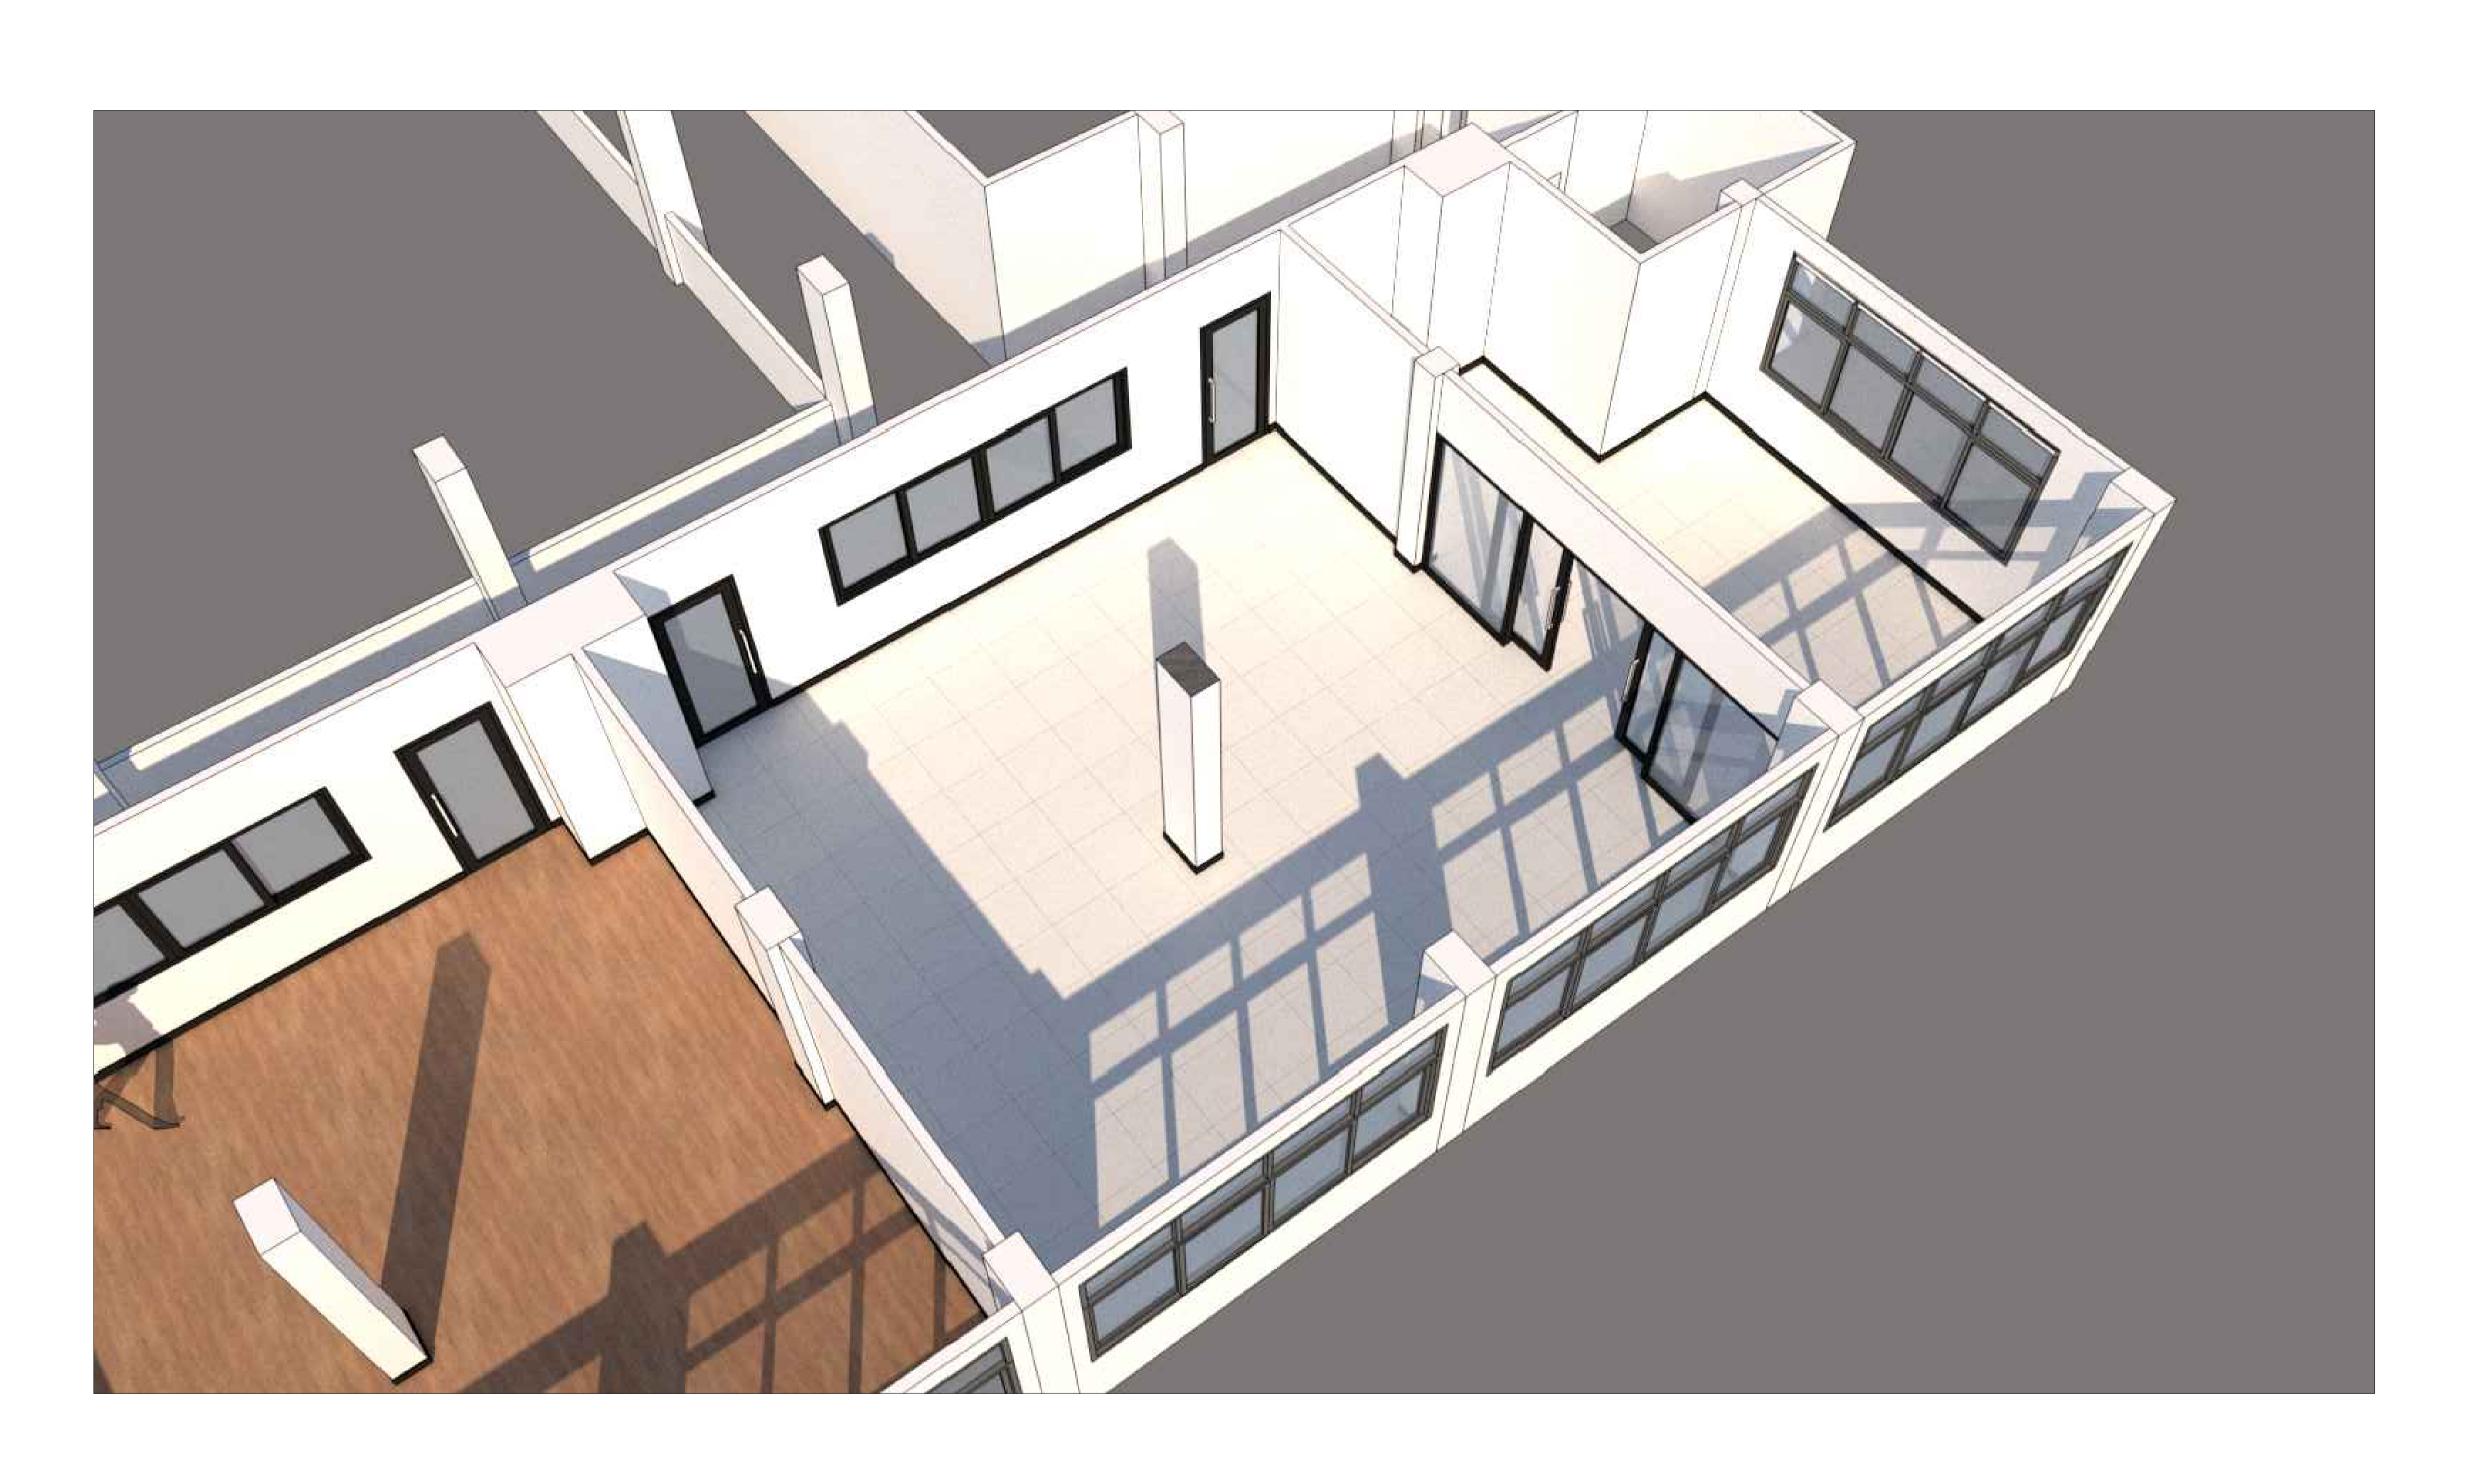

| แสดงแบบ : |             |   |
|-----------|-------------|---|
| ภาพ       | PERSPECTIVE | 1 |
|           |             |   |

| มาตราส่วน :   | วันที่ : |
|---------------|----------|
|               |          |
| NTS           |          |
| แผ่นที่ :     | 571 :    |
| 66/V 13 V 1 . | 9 997 .  |
| PER-01        | 33       |
|               |          |