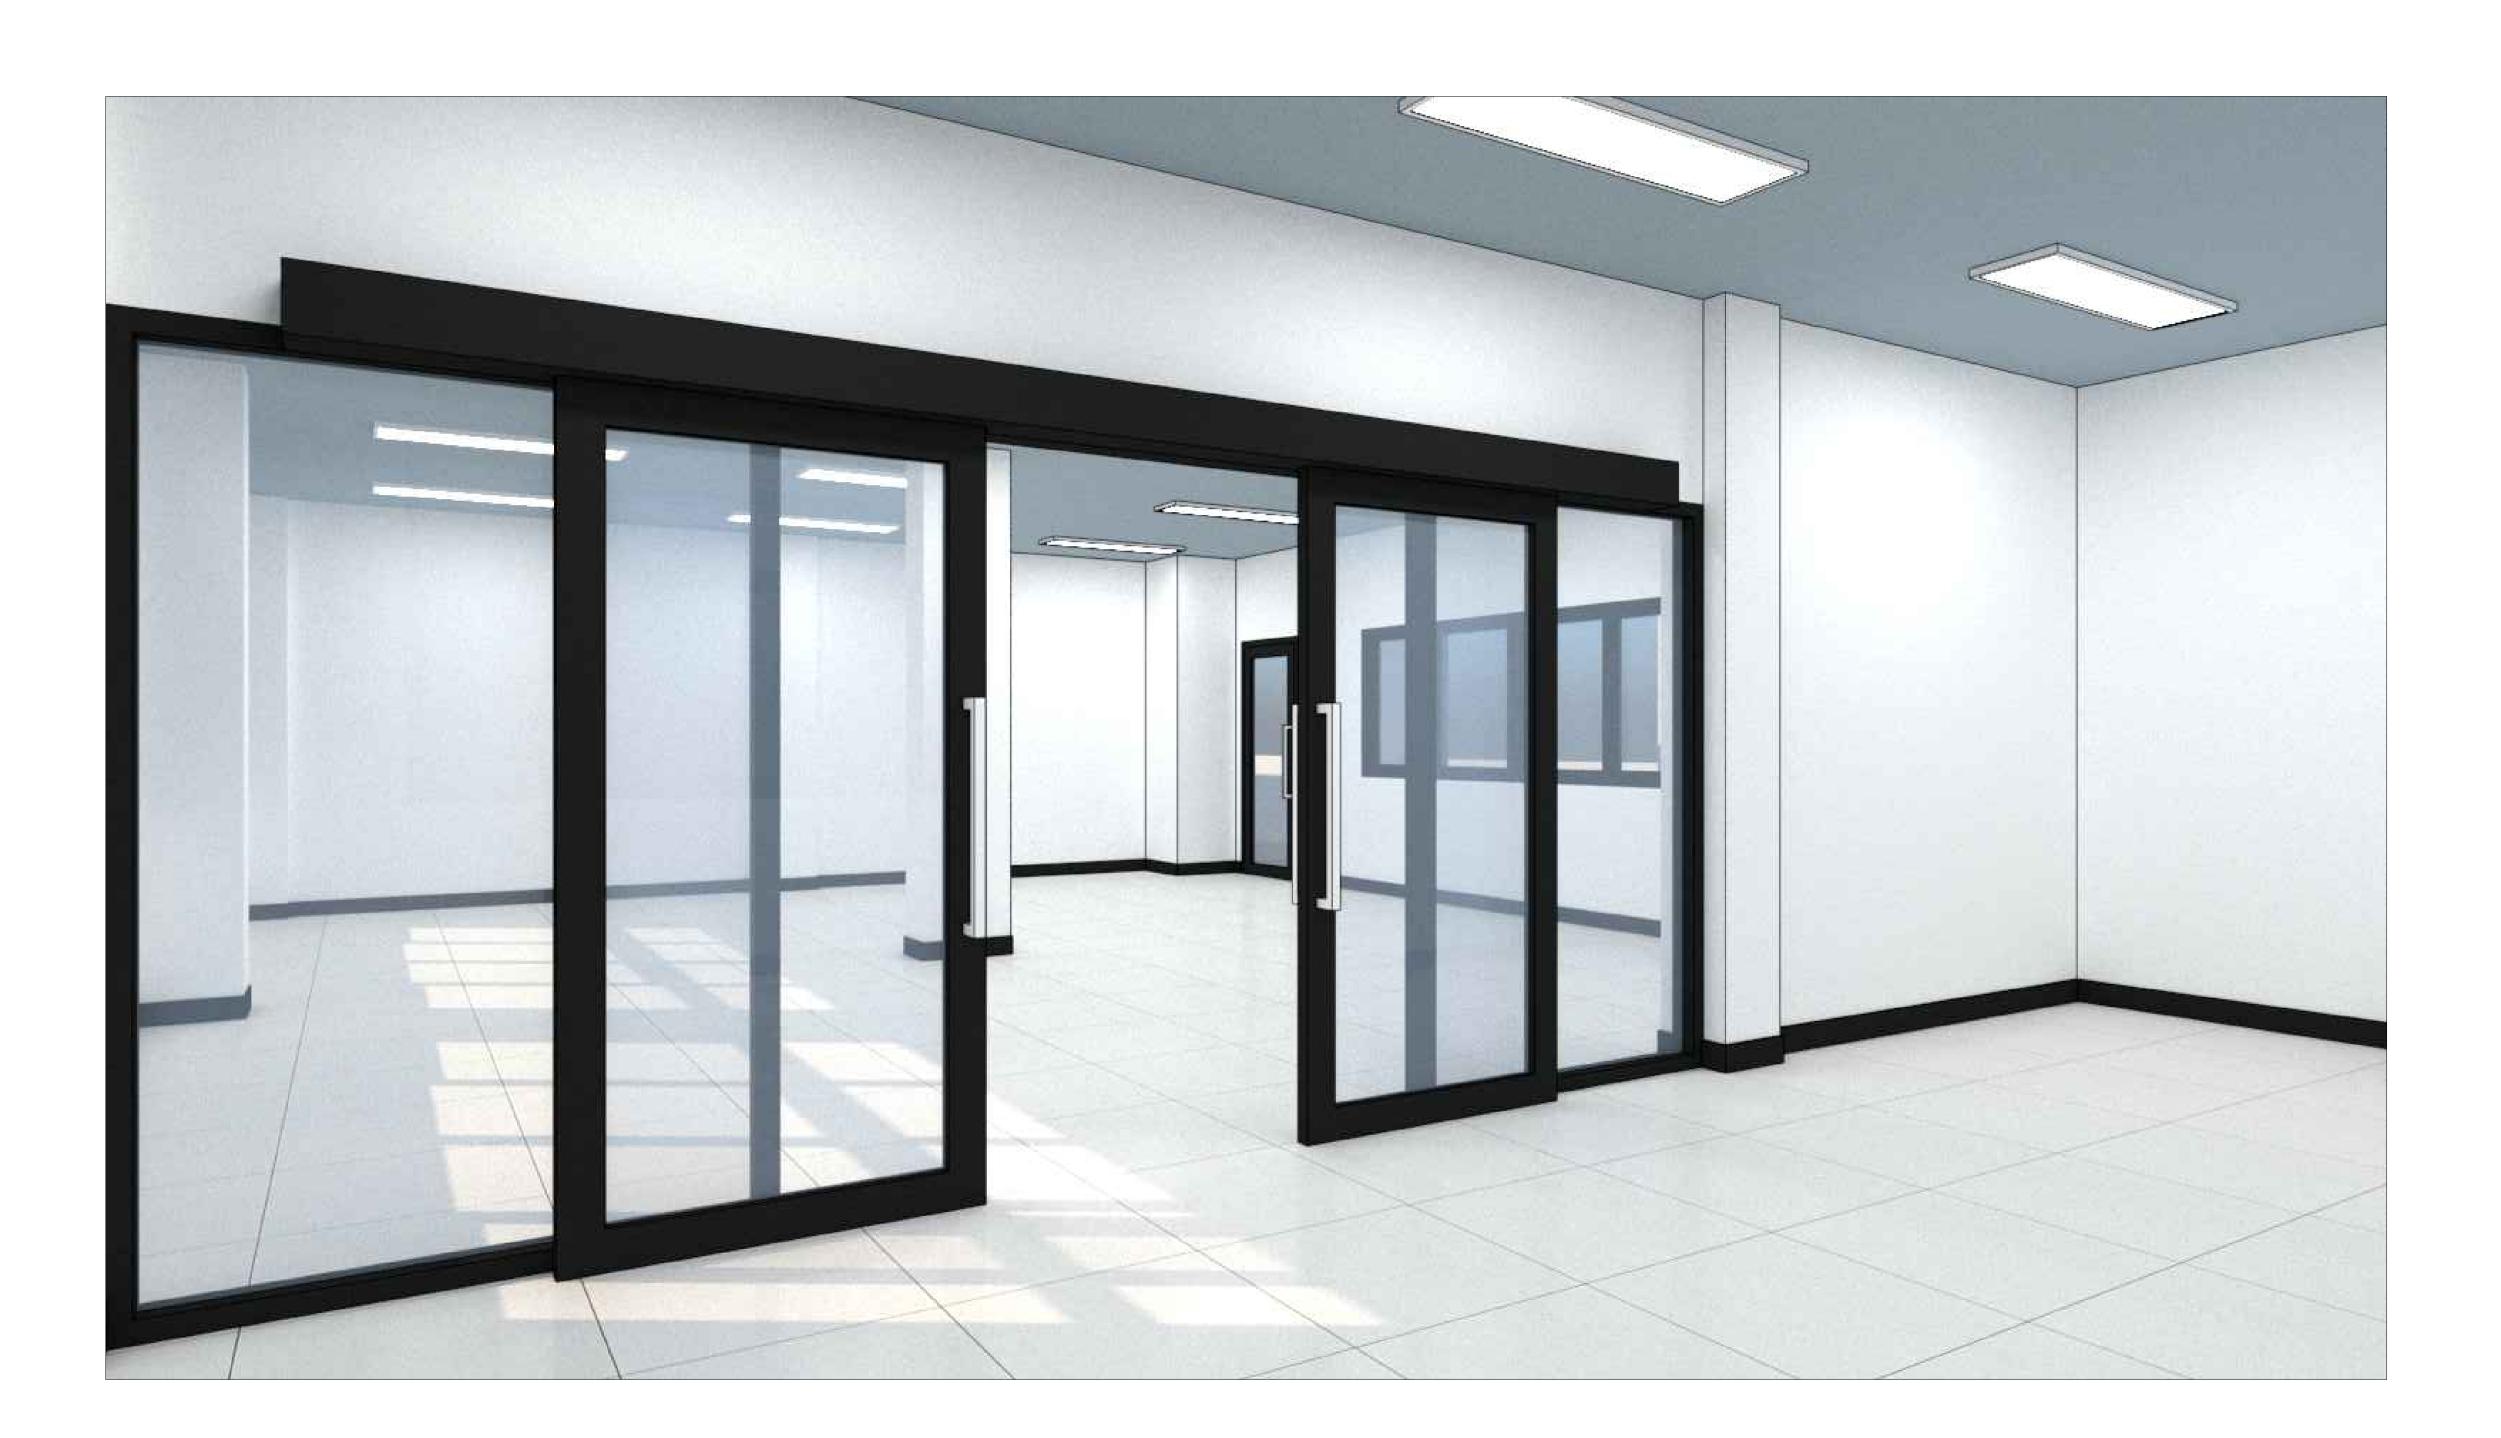

| แสดงแบบ : |             |   |
|-----------|-------------|---|
| ภาพ       | PERSPECTIVE | 7 |
|           |             |   |
|           |             |   |

| มาตราส่วน :                            | วันที่ : |
|----------------------------------------|----------|
|                                        |          |
| NTS                                    |          |
| แผ่นที่ :                              | 2001     |
| ###################################### | รวม :    |
| PER-07                                 | 33       |
|                                        |          |